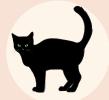

CAT = 2 PUSH UPS, 5 BUNNY HOPS, 6 SIT UPS RED = 3 BUNNY HOPS, 4 ARM CIRCLES, 3 STAR JUMPS